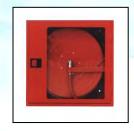

# Fire Fighting Cabinets

WME is a supplier of various types and wide range of metal cabinets for Fire Fighting Industry. The range of products we cover are listed as under,

- Fire Hose Reel Cabinets
- Fire Extinguisher Cabinets
- Breeching Inlet Cabinets
- Landing Valve Cabinets

# **Basic Options Available**

Material: Stainless Steel/ Electro Galvanized Steel/ Carbon Steel

Sheet Thickness: 1.2 / 1.5 / 2.0 mm

Installations: Recessed with wall Surface / Wall Mounted

Finish: Mirror Finish/Brush Finish/Powder Coated