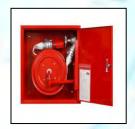

# Fire Fighting Cabinets

WME is a supplier of various types and wide range of metal cabinets for Fire Fighting Industry. The range of products we cover are listed as under,

- Fire Hose Reel Cabinets
- Fire Extinguisher Cabinets
- Breeching Inlet Cabinets
- Landing Valve Cabinets

# **Basic Options Available**

Material: Stainless Steel/ Electro Galvanized Steel/ Carbon Steel

Sheet Thickness: 1.2 / 1.5 / 2.0 mm

Installations: Recessed with wall Surface / Wall Mounted

Finish: Mirror Finish/Brush Finish/Powder Coated