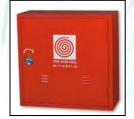

# Fire Fighting Cabinets

WME is a supplier of various types and wide range of metal cabinets for Fire Fighting Industry. The range of products we cover are listed as under,

- Fire Hose Reel Cabinets
- Fire Extinguisher Cabinets
- Breeching Inlet Cabinets
- Landing Valve Cabinets

# **Basic Options Available**

Material: Stainless Steel/ Electro Galvanized Steel/ Carbon Steel

Sheet Thickness: 1.2 / 1.5 / 2.0 mm

Installations: Recessed with wall Surface / Wall Mounted

Finish: Mirror Finish/Brush Finish/Powder Coated