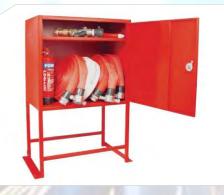

# Fire Fighting Cabinets

WME is a supplier of various types and wide range of metal cabinets for Fire Fighting Industry. The range of products we cover are listed as under,

- Fire Hose Reel Cabinets
- Fire Extinguisher Cabinets
- Breeching Inlet Cabinets
- Landing Valve Cabinets

## **Metal Cabinets**

- Fire Hose Reel Cabinets
- Fire Extinguisher Cabinets
- Breeching Inlet Cabinets
- Landing Valve Cabinets
- o Fuel Oil Filling Cabinets
- Water Fill Cabinets
- File Storage Cabinets
- Control Panels Cabinets
- Equipment/Machine Enclosures
- Computer Server racks