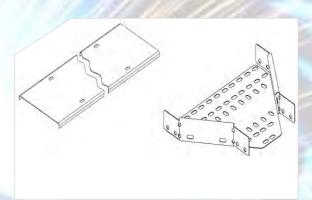

# Cable Trays & Accessories

WeldCut Middle East cable trays are designed as a complete system with simple accessories. Integral connectors are included for bends tees etc. for all cable tray ranges.

The complete system is available from 12mm - 50mm deep and all ranges have the same plan footprint that facilitates the set out of cable runs prior to finalization of design. Our standard Supply included following forms of cable tray elements.

#### Accessories

- Flat Plate Coupler
- Bend Coupler
- Wrap Coupler
- Horizontal Coupler
- Vertical Coupler
- U Coupler
- Drop Out
- Fish Plate
- Cantilever Bracket
- Fastener