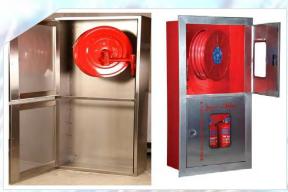

# Fire Fighting Cabinets

WME is a supplier of various types and wide range of metal cabinets for Fire Fighting Industry. The range of products we cover are listed as under,

- Fire Hose Reel Cabinets
- Fire Extinguisher Cabinets
- Breeching Inlet Cabinets
- Landing Valve Cabinets

# **Basic Options Available**

Material: Stainless Steel/ Electro Galvanized Steel/ Carbon Steel

Sheet Thickness: 1.2 / 1.5 / 2.0 mm

Installations: Recessed with wall Surface / Wall Mounted

Finish: Mirror Finish/Brush Finish/Powder Coated

Cabinet Dimension: To suit the internals of cabinet, custom made

# **Further Options**

Finish: Decorative Islamic Door Design

Protection: Weather Proof Design/ Non-Weather Proof Door Type: Plain Door/Door with see-through window

Number of Doors: Single Door/ Double Door

Window Type: Wire Mesh Glass/Clear Glass/Clear Polycarbonate Door Opening: Sideways, Top Side (provided with gas struts)

Locking: Stainless Steel Round Lock/ Lock with keys

Hinges: Piano Hinges, Concealed Hinges

Other: Magnetic Catch Lock

Color/ Finish: Red, White, Brown, any color of choice

Material: Full Stainless, Full Carbon Steel, Door SS & Box Carbon Steel