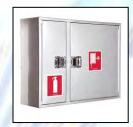

# Fire Fighting Cabinets

WME is a supplier of various types and wide range of metal cabinets for Fire Fighting Industry. The range of products we cover are listed as under,

- Fire Hose Reel Cabinets
- Fire Extinguisher Cabinets
- Breeching Inlet Cabinets
- Landing Valve Cabinets

# **Basic Options Available**

Material: Stainless Steel/ Electro Galvanized Steel/ Carbon Steel

Sheet Thickness: 1.2 / 1.5 / 2.0 mm

Installations: Recessed with wall Surface / Wall Mounted

Finish: Mirror Finish/Brush Finish/Powder Coated