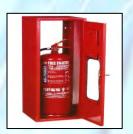

# Fire Fighting Cabinets

WME is a supplier of various types and wide range of metal cabinets for Fire Fighting Industry. The range of products we cover are listed as under,

- Fire Hose Reel Cabinets
- Fire Extinguisher Cabinets
- Breeching Inlet Cabinets
- Landing Valve Cabinets

# **Basic Options Available**

Material: Stainless Steel/ Electro Galvanized Steel/ Carbon Steel

Sheet Thickness: 1.2 / 1.5 / 2.0 mm

Installations: Recessed with wall Surface / Wall Mounted

Finish: Mirror Finish/Brush Finish/Powder Coated