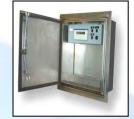

# Fire Fighting Cabinets

WME is a supplier of various types and wide range of metal cabinets for Fire Fighting Industry. The range of products we cover are listed as under,

- Fire Hose Reel Cabinets
- Fire Extinguisher Cabinets
- Breeching Inlet Cabinets
- Landing Valve Cabinets

# **Basic Options Available**

Material: Stainless Steel/ Electro Galvanized Steel/ Carbon Steel

Sheet Thickness: 1.2 / 1.5 / 2.0 mm

Installations: Recessed with wall Surface / Wall Mounted

Finish: Mirror Finish/Brush Finish/Powder Coated

Cabinet Dimension: To suit the internals of cabinet, custom made