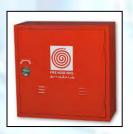

# Fire Fighting Cabinets

WME is a supplier of various types and wide range of metal cabinets for Fire Fighting Industry. The range of products we cover are listed as under,

- Fire Hose Reel Cabinets
- Fire Extinguisher Cabinets
- Breeching Inlet Cabinets
- Landing Valve Cabinets

# **Basic Options Available**

Material: Stainless Steel/ Electro Galvanized Steel/ Carbon Steel

Sheet Thickness: 1.2 / 1.5 / 2.0 mm

Installations: Recessed with wall Surface / Wall Mounted

Finish: Mirror Finish/Brush Finish/Powder Coated