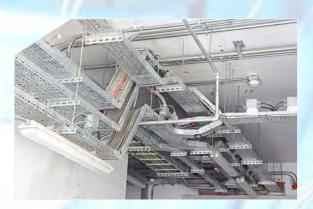

# Cable Trays & Accessories

WeldCut Middle East cable trays are designed as a complete system with simple accessories. Integral connectors are included for bends tees etc. for all cable tray ranges.

The complete system is available from 12mm - 50mm deep and all ranges have the same plan footprint that facilitates the set out of cable runs prior to finalization of design. Our standard Supply included following forms of cable tray elements.

- Light Duty (12mm side Height)
- Medium Duty (25mm side Height)
- Heavy Duty (50mm side Height)