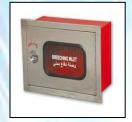

# Fire Fighting Cabinets

WME is a supplier of various types and wide range of metal cabinets for Fire Fighting Industry. The range of products we cover are listed as under,

- Fire Hose Reel Cabinets
- Fire Extinguisher Cabinets
- Breeching Inlet Cabinets
- Landing Valve Cabinets

# **Basic Options Available**

Material: Stainless Steel/ Electro Galvanized Steel/ Carbon Steel

Sheet Thickness: 1.2 / 1.5 / 2.0 mm

Installations: Recessed with wall Surface / Wall Mounted

Finish: Mirror Finish/Brush Finish/Powder Coated