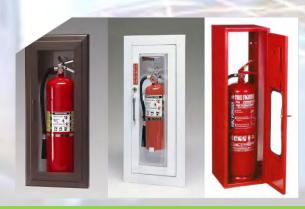

# Fire Fighting Cabinets

WME is a supplier of various types and wide range of metal cabinets for Fire Fighting Industry. The range of products we cover are listed as under,

- Fire Hose Reel Cabinets
- Fire Extinguisher Cabinets
- Breeching Inlet Cabinets
- Landing Valve Cabinets

## **Metal Cabinets**

- Fire Hose Reel Cabinets
- Fire Extinguisher Cabinets
- Breeching Inlet Cabinets
- Landing Valve Cabinets
- o Fuel Oil Filling Cabinets
- Water Fill Cabinets
- File Storage Cabinets
- Control Panels Cabinets
- Equipment/Machine Enclosures
- Computer Server racks