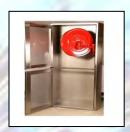

# Fire Fighting Cabinets

WME is a supplier of various types and wide range of metal cabinets for Fire Fighting Industry. The range of products we cover are listed as under,

- Fire Hose Reel Cabinets
- Fire Extinguisher Cabinets
- Breeching Inlet Cabinets
- Landing Valve Cabinets

# **Basic Options Available**

Material: Stainless Steel/ Electro Galvanized Steel/ Carbon Steel

Sheet Thickness: 1.2 / 1.5 / 2.0 mm

Installations: Recessed with wall Surface / Wall Mounted

Finish: Mirror Finish/Brush Finish/Powder Coated