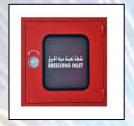

# Fire Fighting Cabinets

WME is a supplier of various types and wide range of metal cabinets for Fire Fighting Industry. The range of products we cover are listed as under,

- Fire Hose Reel Cabinets
- Fire Extinguisher Cabinets
- Breeching Inlet Cabinets
- Landing Valve Cabinets

# **Basic Options Available**

Material: Stainless Steel/ Electro Galvanized Steel/ Carbon Steel

Sheet Thickness: 1.2 / 1.5 / 2.0 mm

Installations: Recessed with wall Surface / Wall Mounted

Finish: Mirror Finish/Brush Finish/Powder Coated