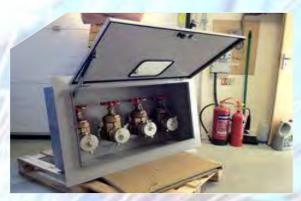

# Fire Fighting Cabinets

WME is a supplier of various types and wide range of metal cabinets for Fire Fighting Industry. The range of products we cover are listed as under,

- Fire Hose Reel Cabinets
- Fire Extinguisher Cabinets
- Breeching Inlet Cabinets
- Landing Valve Cabinets

# **Basic Options Available**

Material: Stainless Steel/ Electro Galvanized Steel/ Carbon Steel

Sheet Thickness: 1.2 / 1.5 / 2.0 mm

Installations: Recessed with wall Surface / Wall Mounted

Finish: Mirror Finish/Brush Finish/Powder Coated

Cabinet Dimension: To suit the internals of cabinet, custom made

# **Further Options**

Finish: Decorative Islamic Door Design

Protection: Weather Proof Design/ Non-Weather Proof Door Type: Plain Door/Door with see-through window

Number of Doors: Single Door/ Double Door

Window Type: Wire Mesh Glass/Clear Glass/Clear Polycarbonate Door Opening: Sideways, Top Side (provided with gas struts)

Locking: Stainless Steel Round Lock/ Lock with keys

Hinges: Piano Hinges, Concealed Hinges

Other: Magnetic Catch Lock

Color/ Finish: Red, White, Brown, any color of choice

Material: Full Stainless, Full Carbon Steel, Door SS & Box Carbon Steel