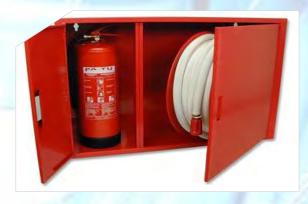

# Fire Fighting Cabinets

WME is a supplier of various types and wide range of metal cabinets for Fire Fighting Industry. The range of products we cover are listed as under,

- Fire Hose Reel Cabinets
- Fire Extinguisher Cabinets
- Breeching Inlet Cabinets
- Landing Valve Cabinets

# **Basic Options Available**

Material: Stainless Steel/ Electro Galvanized Steel/ Carbon Steel

Sheet Thickness: 1.2 / 1.5 / 2.0 mm

Installations: Recessed with wall Surface / Wall Mounted

Finish: Mirror Finish/Brush Finish/Powder Coated

Cabinet Dimension: To suit the internals of cabinet, custom made

# **Further Options**

Finish: Decorative Islamic Door Design

Protection: Weather Proof Design/ Non-Weather Proof Door Type: Plain Door/Door with see-through window

Number of Doors: Single Door/ Double Door

Window Type: Wire Mesh Glass/Clear Glass/Clear Polycarbonate Door Opening: Sideways, Top Side (provided with gas struts)

Locking: Stainless Steel Round Lock/ Lock with keys

Hinges: Piano Hinges, Concealed Hinges

Other: Magnetic Catch Lock

Color/ Finish: Red, White, Brown, any color of choice

Material: Full Stainless, Full Carbon Steel, Door SS & Box Carbon Steel