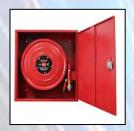

# Fire Fighting Cabinets

WME is a supplier of various types and wide range of metal cabinets for Fire Fighting Industry. The range of products we cover are listed as under,

- Fire Hose Reel Cabinets
- Fire Extinguisher Cabinets
- Breeching Inlet Cabinets
- Landing Valve Cabinets

# **Basic Options Available**

Material: Stainless Steel/ Electro Galvanized Steel/ Carbon Steel

Sheet Thickness: 1.2 / 1.5 / 2.0 mm

Installations: Recessed with wall Surface / Wall Mounted

Finish: Mirror Finish/Brush Finish/Powder Coated