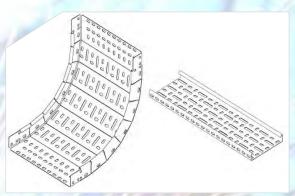

# Cable Trays & Accessories

WeldCut Middle East cable trays are designed as a complete system with simple accessories. Integral connectors are included for bends tees etc. for all cable tray ranges.

The complete system is available from 12mm - 50mm deep and all ranges have the same plan footprint that facilitates the set out of cable runs prior to finalization of design. Our standard Supply included following forms of cable tray elements.

- Light Duty (12mm side Height)
- Medium Duty (25mm side Height)
- Heavy Duty (50mm side Height)

### Risers

- o 90° Internal
- o 90° External
- flexible risers