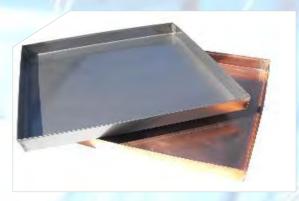

- Metal Trays & Bins
- Metal Open Shelves
- Hollow Metal Steel Doors & Frames
- Sand Trap Louver Doors and Windows
- Work Benches/Desks
- Workshop Trolleys
- Electrical Back Boxes

# **Basic Options Available**

Material: Stainless Steel/ Electro Galvanized Steel/ Carbon Steel

Sheet Thickness: 1.2 / 1.5 / 2.0 mm

Finish: Mirror Finish/Brush Finish/Powder Coated

**Dimension: Custom Made** 