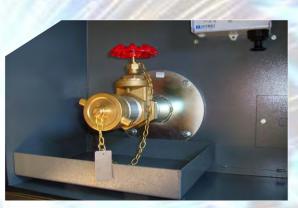

# Water & Fuel Oil Filling Cabinet

Water & Fuel Fill Cabinets are required when Water/fuel tank are located away to a remote distance or locations such as ground floor or basement. In such situation fuel fill cabinets are ideal since these cabinets are packed with features allowing safe and easy filling of tanks.

WeldCut Middle East fabricates fill cabinets to industry standard and as per site requirement. Some details about the fill cabinets are as given below.

# **Type of fill Cabinets**

- o Type A: Cabinet for Single Fill Valve
- Type B : Cabinet for Two Fill Valves
- Type C : Cabinet for Three Fill Valves

#### **Standard Features**

- View Window/See through Window
- Piano Hinges
- Door stopper
- o Door Lock
- Water resistant Door

# **Optional Features/ Extras**

- Finish: Mirror Finish/Brush Finish/Powder Coated(color)
- o Color/ Finish: Red, White, Brown, any color of choice
- Lighting & Switching Assembly
- Fill Valve Assembly
- Non Return Valves
- Water/ Fuel Contents Gauge
- Capacitance Level Controls
- High Level Alarm Panel
- Gas Strut for Holding Door in position