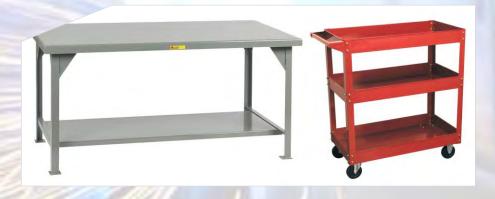

- Metal Trays & Bins
- Metal Open Shelves
- Hollow Metal Steel Doors & Frames
- Sand Trap Louver Doors and Windows
- Work Benches/Desks
- Workshop Trolleys
- Electrical Back Boxes

# **Basic Options Available**

Material: Stainless Steel/ Electro Galvanized Steel/ Carbon Steel

Sheet Thickness: 1.2 / 1.5 / 2.0 mm

Finish: Mirror Finish/Brush Finish/Powder Coated

**Dimension: Custom Made** 