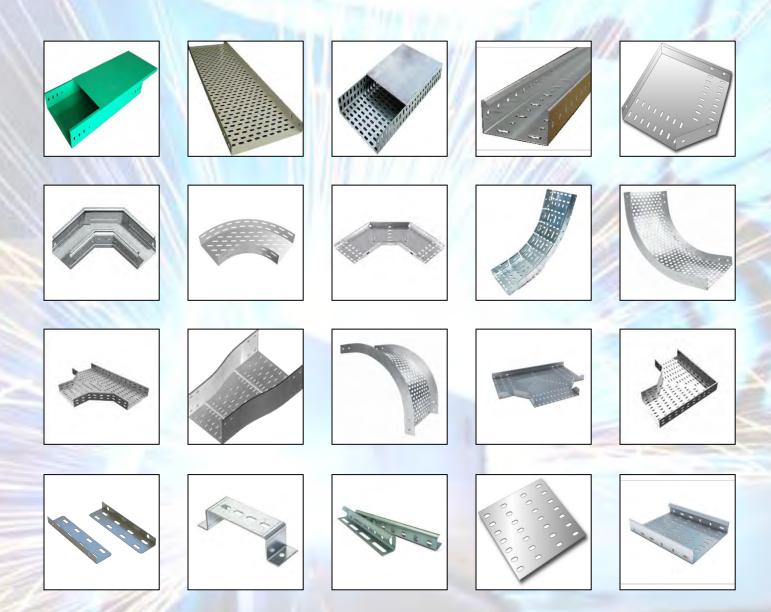

# Cable Trays & Accessories

WeldCut Middle East cable trays are designed as a complete system with simple accessories. Integral connectors are included for bends tees etc. for all cable tray ranges.

The complete system is available from 12mm - 50mm deep and all ranges have the same plan footprint that facilitates the set out of cable runs prior to finalization of design. Our standard Supply included following forms of cable tray elements.

- Light Duty (12mm side Height)
- Medium Duty (25mm side Height)
- Heavy Duty (50mm side Height)

#### **Flat Bends**

- o 45° Bend
- o 90° Bend
- Adjustable Flat Bends

#### **Tees & Crossovers**

- Horizontal & Vertical Equal Tee
- Unequal tees
- Crossovers
- Y Patterns

#### **Reducers**

- Straight Reducer
- Right Reducer
- Left Reducer

### Risers

- o 90° Internal
- o 90° External
- flexible risers

## **Cable Tray Covers**

A complete range of closed & ventilated covers for cable tray system

#### Accessories

- Flat Plate Coupler
- Bend Coupler
- Wrap Coupler
- Horizontal Coupler
- Vertical Coupler
- U Coupler
- Drop Out
- Fish Plate
- Cantilever Bracket
- Fastener