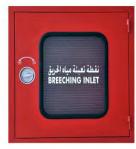

# Fire Fighting Cabinets

WME is a supplier of various types and wide range of metal cabinets for Fire Fighting Industry. The range of products we cover are listed as under,

- Fire Hose Reel Cabinets
- Fire Extinguisher Cabinets
- Breeching Inlet Cabinets
- Landing Valve Cabinets

## **Metal Cabinets**

- Fire Hose Reel Cabinets
- Fire Extinguisher Cabinets
- Breeching Inlet Cabinets
- Landing Valve Cabinets
- o Fuel Oil Filling Cabinets
- Water Fill Cabinets
- File Storage Cabinets
- Control Panels Cabinets
- Equipment/Machine Enclosures
- Computer Server racks