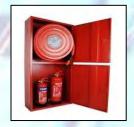

# Fire Fighting Cabinets

WME is a supplier of various types and wide range of metal cabinets for Fire Fighting Industry. The range of products we cover are listed as under,

- Fire Hose Reel Cabinets
- Fire Extinguisher Cabinets
- Breeching Inlet Cabinets
- Landing Valve Cabinets

# **Basic Options Available**

Material: Stainless Steel/ Electro Galvanized Steel/ Carbon Steel

Sheet Thickness: 1.2 / 1.5 / 2.0 mm

Installations: Recessed with wall Surface / Wall Mounted

Finish: Mirror Finish/Brush Finish/Powder Coated