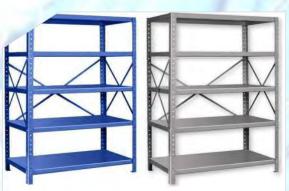

- Metal Trays & Bins
- Metal Open Shelves
- Hollow Metal Steel Doors & Frames
- Sand Trap Louver Doors and Windows
- Work Benches/Desks
- Workshop Trolleys
- Electrical Back Boxes