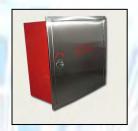

# Water & Fuel Oil Filling Cabinet

Water & Fuel Fill Cabinets are required when Water/fuel tank are located away to a remote distance or locations such as ground floor or basement. In such situation fuel fill cabinets are ideal since these cabinets are packed with features allowing safe and easy filling of tanks.

WeldCut Middle East fabricates fill cabinets to industry standard and as per site requirement. Some details about the fill cabinets are as given below.

# **Type of fill Cabinets**

- o Type A: Cabinet for Single Fill Valve
- Type B : Cabinet for Two Fill Valves
- Type C : Cabinet for Three Fill Valves