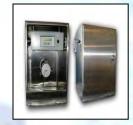

# Water & Fuel Oil Filling Cabinet

Water & Fuel Fill Cabinets are required when Water/fuel tank are located away to a remote distance or locations such as ground floor or basement. In such situation fuel fill cabinets are ideal since these cabinets are packed with features allowing safe and easy filling of tanks.

WeldCut Middle East fabricates fill cabinets to industry standard and as per site requirement. Some details about the fill cabinets are as given below.

# **Type of fill Cabinets**

- o Type A: Cabinet for Single Fill Valve
- Type B : Cabinet for Two Fill Valves
- Type C : Cabinet for Three Fill Valves