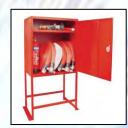

# Fire Fighting Cabinets

WME is a supplier of various types and wide range of metal cabinets for Fire Fighting Industry. The range of products we cover are listed as under,

- Fire Hose Reel Cabinets
- Fire Extinguisher Cabinets
- Breeching Inlet Cabinets
- Landing Valve Cabinets

# **Basic Options Available**

Material: Stainless Steel/ Electro Galvanized Steel/ Carbon Steel

Sheet Thickness: 1.2 / 1.5 / 2.0 mm

Installations: Recessed with wall Surface / Wall Mounted

Finish: Mirror Finish/Brush Finish/Powder Coated